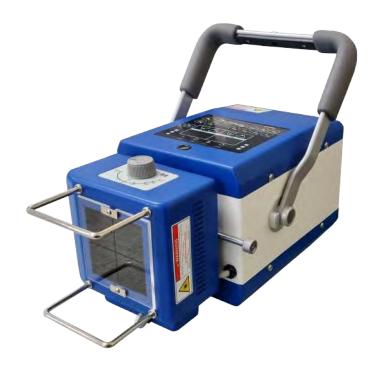

# **APX-24**

**Portable X-Ray System for Human Use** 

FDA 510(K) CLEARED
TRUSTED QUALITY WITH OFFICIAL APPROVAL

## MULTIPLE FUNCTION WITH COMPACT DESIGN

- Easy access to DR Systems
- Dose Area Product Function
- 16 Anatomical Programming Radiography
   (APR) techniques available for selection
- Flat Touch Panel & Digital Display
- · Built-in Dual Laser Pointer
- Includes aluminum case

| ITEM       | TECHNICAL SPECIFICATION |                                            |
|------------|-------------------------|--------------------------------------------|
| EQUIPMENT  | Input power             | 110 VDC / 220 VAC<br>50/60 Hz Single Phase |
|            | Weight                  | 27 lbs                                     |
|            | Dimensions              | 19 x 10 x 7 in                             |
| GENERATOR  | Power output            | 2.4 kW at 80 kV, 30 mA                     |
|            | kV range                | 40 – 100 kV                                |
|            | mA range                | 16 - 40 mA                                 |
|            | mAs range               | 0.32 – 100 mAs                             |
|            | Cooling method          | Oil-immersion self-cooling                 |
| X-RAY TUBE | Туре                    | Stationary                                 |
|            | Focal spot              | 1.2 mm                                     |
|            | Target angle            | 16°                                        |
|            | Anode heat storage      | 35,000 J (50 kHU)                          |
|            | Inherent filtration     | 0.8 mm Al                                  |
| COLLIMATOR | Added filter            | 1.5 mm Al                                  |
|            | Туре                    | Double Slit Type. Manually operation       |
|            | Max X-Ray field size    | 14 x 14 in at 26 in SID                    |
|            | Min X-Ray field size    | 2 x 2 in at 39 in SID                      |