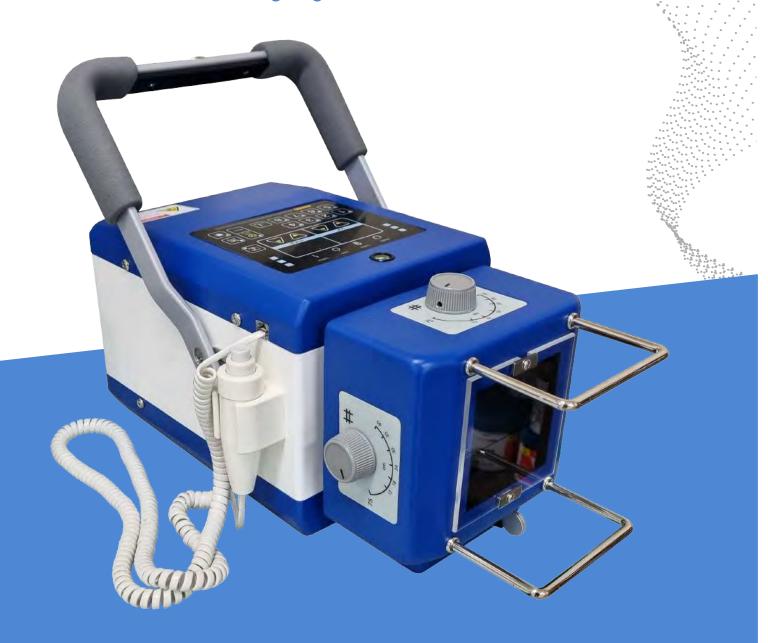

# **APX-24**

**Portable X-Ray System for Human Use** 

FDA 510(K) CLEARED
TRUSTED QUALITY WITH OFFICIAL APPROVAL

## MULTIPLE FUNCTION WITH COMPACT DESIGN

- Easy access to DR Systems
- Dose Area Product Function
- 16 Anatomical Programming Radiography
   (APR) techniques available for selection
- Flat Touch Panel & Digital Display
- · Built-in Dual Laser Pointer
- Includes aluminum case