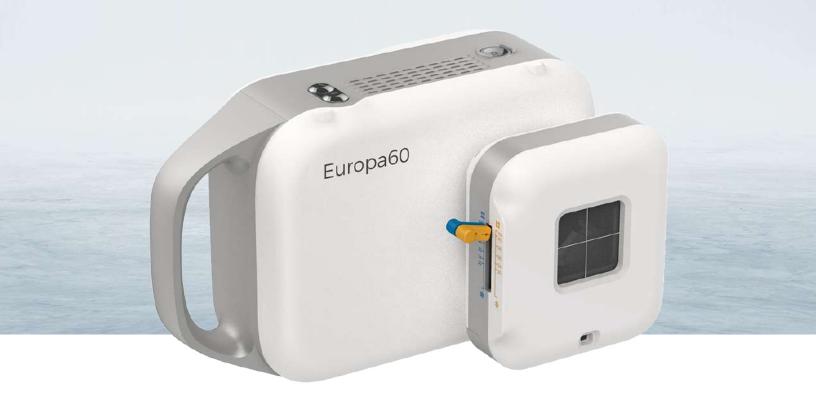

# Europa60

Portable X-ray System Unit

## GAME-CHANGING PORTABLE RADIOGRAPHY

Europa60 is a solution that adapts to your workspace, regardless of its size. With a compact design, its wireless and battery-operated system allows operators to capture X-ray images without requiring the dedicated physical space demanded by conventional radiographic systems.

Unlike other portable X-ray machines, Europa60 can acquire images directly on the device, allowing operators to review them first and then wirelessly transmit them to a PC via the built-in workstation.