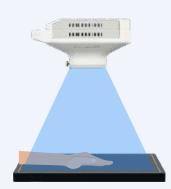

## GAME-CHANGING PORTABLE RADIOGRAPHY

Europa60 is a solution that adapts to your workspace, regardless of its size. With a compact design, its wireless and battery-operated system allows operators to capture X-ray images without requiring the dedicated physical space demanded by conventional radiographic systems.

Unlike other portable X-ray machines, Europa60 can acquire images directly on the device, allowing operators to review them first and then wirelessly transmit them to a PC via the built-in workstation.