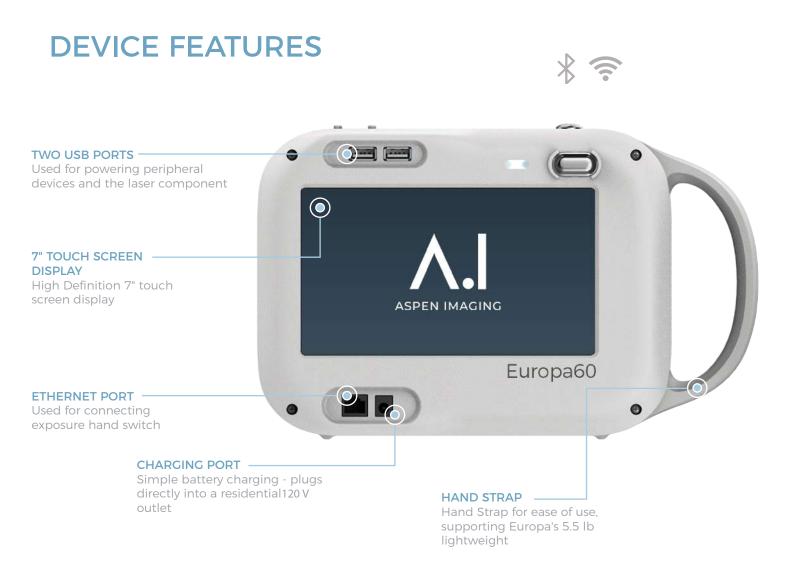

## WHAT'S INCLUDED

- Europa60
- · Carrying case
- Handswitch
- Charger
- Stylus pen
- · Carrying strap

| SPECIFICATIO     | NS Europa60                                   |
|------------------|-----------------------------------------------|
| POWER OUTPUT     | 120 W                                         |
| kV / mA          | 60 kV(Fixed) / 2 mA(Fixed)                    |
| EXPOSURE TIME    | 0.03 ~ 1.3 sec                                |
| COLLIMATOR       | Multi-leaf collimator                         |
| ANODE TYPE       | Stationary anode                              |
| ANODE ANGLE      | 20°                                           |
| FOCAL SPOT       | 0.8 mm                                        |
| HEAT CAPACITY    | 6,000 J                                       |
| BATTERY CAPACITY | 22.2 VDC / 1,000 mAh                          |
| OPERATION        | LCD touch screen / PC                         |
| WEIGHT           | About 2.5 kg / 5.5 lb                         |
| DIMENSIONS       | 233 × 117 × 106 mm /<br>9.17" x 4.60" x 4.17" |

#### ALL-IN-ONE PC WORKSTATION

Integrated INTEL PC with Windows 10+ compatible, preloaded with DR Software

#### EXTREME LIGHT WEIGHT

5.5 lbs for ultimate portability and convenience

REMOTE SUPPORT

Pre-loaded Remote Assistance Software (AspenView)